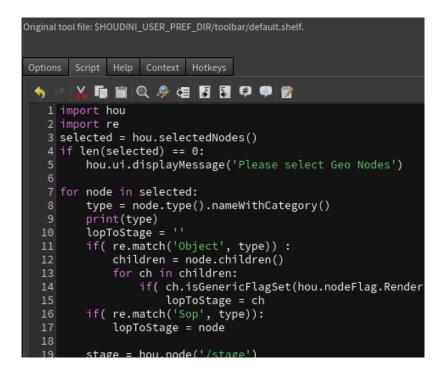

copy and paste the code in the folder script

set the icon path in Option folder

Apply or Accept to enjoy!!!