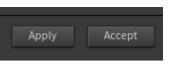

copy and paste the code in the folder script

set the icon path in Option folder

Apply or Accept to enjoy!!!