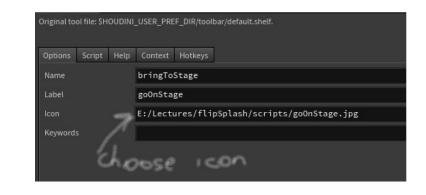

copy and paste the code in the folder script

set the icon path in Option folder

Apply or Accept to enjoy!!!